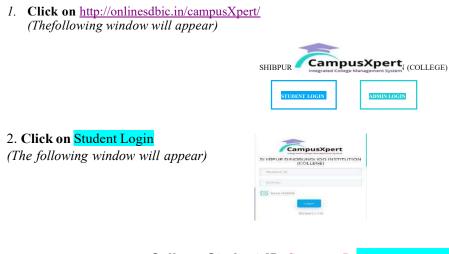

## > Step I >>>>>>

Concerned students/ examinees (who have not yet completed C.U. Form Fill-up) are hereby instructed to pay the Data Processing Fees Online through the following Payment Link in between 28/02/2022 from 7:30 p.m. and 01/03/2022

#### till 11:59 p.m..

- 3. Student ID: Type your College Student ID (Semester I) without any space, hyphens or slash.
- 4. Roll No: Type your College Roll No. without any space, hyphens or slash.
- 5. Click on: Login
- 6. Click on: FEES
- 7. Click on: Pay
- 8. Click on: Pay Now or Rs. 40/- (Regular Student).
- 9. Take a print-out of the Payment Receipt